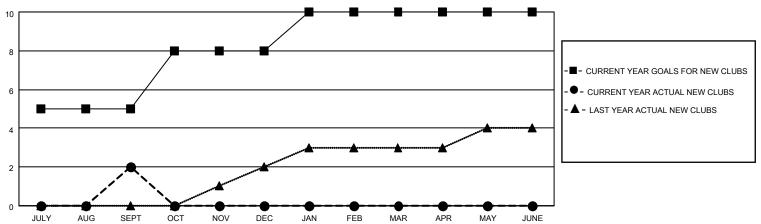

## GOALS AND ACTUAL NEW CLUBS CUMULATIVE

|       |           | RESULTS FOR   | R 2022-2023 |               |               | RESULTS FO              | OR 2022-2023            |                                                    |
|-------|-----------|---------------|-------------|---------------|---------------|-------------------------|-------------------------|----------------------------------------------------|
| QUAI  | RTER      | NEW CLUB GOAL | NEW CLUBS   | DROPPED CLUBS | QUARTER ME    | MBER GROWTH NET<br>GOAL | MEMBER GROWTH<br>ACTUAL | DROPPED<br>MEMBERS ACTUAI<br>(including transfers) |
| JULY/ | /AUG/SEPT | 5             | 2           | 10            | JULY/AUG/SEPT | 130                     | 149                     | 213                                                |
| OCT/N | NOV/DEC   | 3             | 0           | 0             | OCT/NOV/DEC   | 64                      | 0                       | 0                                                  |
| JAN/F | EB/MAR    | 2             | 0           | 0             | JAN/FEB/MAR   | 34                      | 0                       | 0                                                  |
| APR/N | MAY/JUNE  | 0             | 0           | 0             | APR/MAY/JUNE  | 20                      | 0                       | 0                                                  |