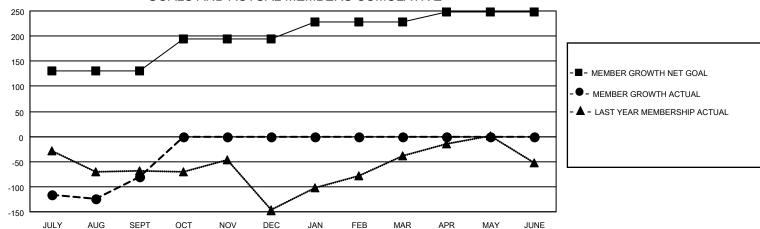

## GOALS AND ACTUAL MEMBERS CUMULATIVE

| DROPPED CLUBS: 10 |     | 15 CLUBS OF 76 ADDED 1 OR<br>MORE NEW MEMBERS | GENDER DISTRIBUTION                 |                |  |
|-------------------|-----|-----------------------------------------------|-------------------------------------|----------------|--|
|                   |     | WORE NEW WEINBERS                             | MALE                                | 1,171 (70.76%) |  |
|                   |     |                                               | FEMALE                              | 484 (29.24%)   |  |
| DROPPED MEMBERS   |     |                                               | NON BINARY                          | 0 (0.00%)      |  |
| <u> </u>          |     |                                               | PREFER NOT TO ANSWER                | 0 (0.00%)      |  |
| DECEASED          | 0   |                                               |                                     | ( ( ( ) )      |  |
| CLUB CANCELLED    | 161 | CLICK HERE FOR CUMULATIVE                     | TOTAL FAMILY UNIT MEMBERS 670       |                |  |
| OTHER             | 52  | MEMBERSHIP DATA                               |                                     |                |  |
| TOTAL             | 213 |                                               | FAMILY MEMBERS PAYING HALF DUES 391 |                |  |
|                   |     |                                               |                                     |                |  |

|       |           | RESULTS FOR   | R 2022-2023 |               |               | RESULTS FO              | OR 2022-2023            |                                                    |
|-------|-----------|---------------|-------------|---------------|---------------|-------------------------|-------------------------|----------------------------------------------------|
| QUAI  | RTER      | NEW CLUB GOAL | NEW CLUBS   | DROPPED CLUBS | QUARTER ME    | MBER GROWTH NET<br>GOAL | MEMBER GROWTH<br>ACTUAL | DROPPED<br>MEMBERS ACTUAI<br>(including transfers) |
| JULY/ | /AUG/SEPT | 5             | 2           | 10            | JULY/AUG/SEPT | 130                     | 149                     | 213                                                |
| OCT/N | NOV/DEC   | 3             | 0           | 0             | OCT/NOV/DEC   | 64                      | 0                       | 0                                                  |
| JAN/F | EB/MAR    | 2             | 0           | 0             | JAN/FEB/MAR   | 34                      | 0                       | 0                                                  |
| APR/N | MAY/JUNE  | 0             | 0           | 0             | APR/MAY/JUNE  | 20                      | 0                       | 0                                                  |